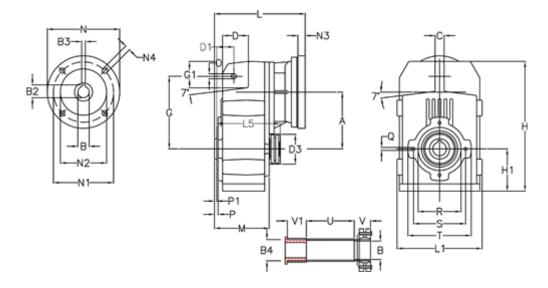

## **Data Sheet**

Article number: 29560207668330

Description: Shaft mounted gear A253QF32-76,6-P80B5

## **Measures**

| A = 128.75 | D1 = 43.5 | l5 = 197.5  | P1                                  | = 3.5    | V    |
|------------|-----------|-------------|-------------------------------------|----------|------|
| B = 32     | d3 = 83   | M = 135.5   | Q                                   | = M10x14 | V1 : |
| B1 = 19    | G = 162   | N = 200     | R                                   | = 110    |      |
| B2 = 21.8  | G1 = 58.0 | N1 = 165    | S                                   | = 130    |      |
| B3 = 6     | H = 290.5 | N2 = 130    | Т                                   | = 150    |      |
| B4 = 32    | H1 = 93.5 | N4 = M10x20 | Tightening torque Nm adapter bushin | g = 6.0  |      |
| C = 20     | L = 232.5 | O = 13      | Tightening torque Nm shrink disc    | = 7.0    |      |
| D = 57.0   | L1 = 188  | P = 6.0     | U                                   | = 120.5  |      |